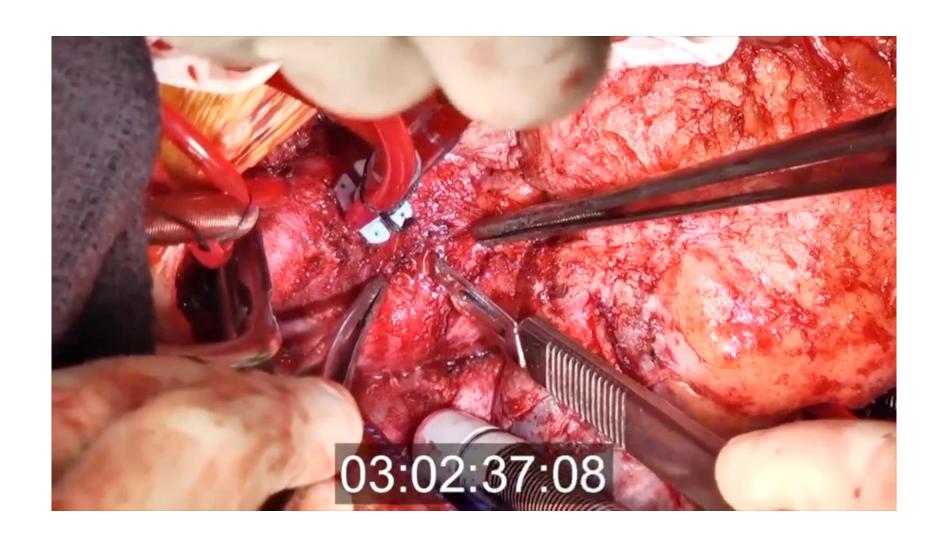

#### Redo Aortic Root

Alberto Pochettino

# Proximal Aorta and Arch Aneurysm: Single Ventricle

#### 32 year old, Male

- Tricuspid atresia, transposition of the great arteries, and VSD
- Repair: bidirectional Glenn, Fontan, mechanical aortic valve, and aortic reconstruction
- Presented with dilated and growing proximal aorta and arch

# Pre Op CT





Dismissal CT

### One Year Follow up CT



# Infected Aortic Root: Previous Florida Sleeve

#### 55 year old, man

Failed Florida Sleeve for BAV requiring AVR

 Subsequently develops aortic root abscess with vegetations on MV

Positive MRSA

#### Dismissal CT after Florida Sleeve



## TEE









Follow Up: 6 Month CT





#### Thank You