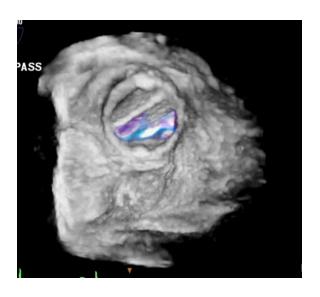

#### Redo Aortic Root

Alberto Pochettino

# Proximal Aorta and Arch Aneurysm: Single Ventricle

#### 32 year old, Male

- Tricuspid atresia, transposition of the great arteries, and VSD
- Repair: bidirectional Glenn, Fontan, mechanical aortic valve, and aortic reconstruction
- Presented with dilated and growing proximal aorta and arch

# Pre Op CT





Dismissal CT

### One Year Follow up CT



# Infected Aortic Root: Previous Florida Sleeve

#### 55 year old, man

Failed Florida Sleeve for BAV requiring AVR

 Subsequently develops aortic root abscess with vegetations on MV

Positive MRSA

#### Dismissal CT after Florida Sleeve



## TEE









Follow Up: 6 Month CT





#### Thank You