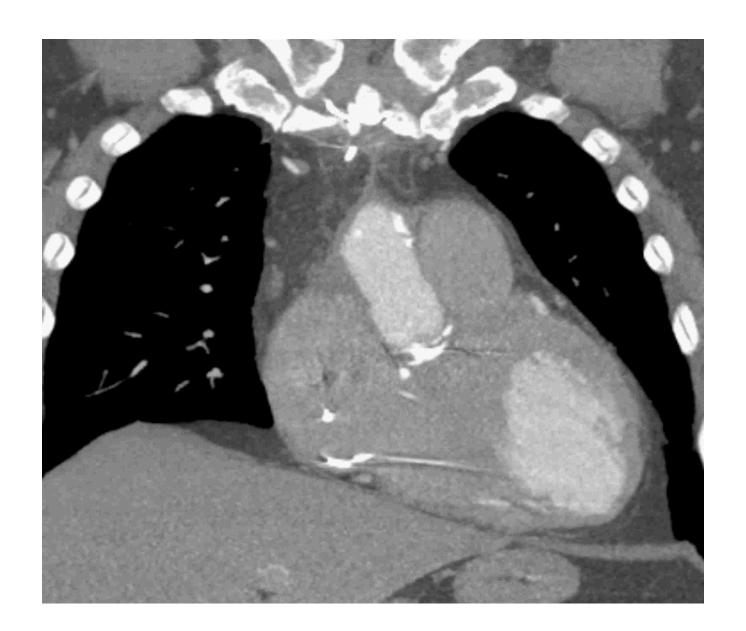

### One Year Follow up CT

#### 32 year old, Male

- Tricuspid atresia, transposition of the great arteries, and VSD
- Repair: bidirectional Glenn, Fontan, mechanical aortic valve, and aortic reconstruction
- Presented with dilated and growing proximal aorta and arch