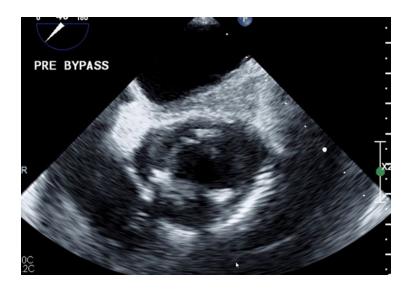

#### 55 year old, man

Failed Florida Sleeve for BAV requiring AVR

 Subsequently develops aortic root abscess with vegetations on MV

Positive MRSA

#### Dismissal CT after Florida Sleeve