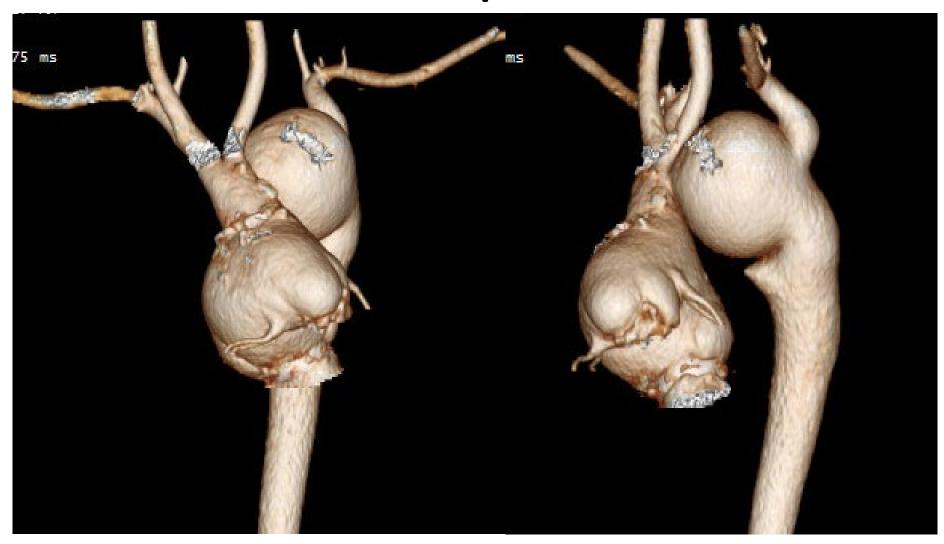

# Pre Op CT

Dismissal CT

#### 32 year old, Male

- Tricuspid atresia, transposition of the great arteries, and VSD
- Repair: bidirectional Glenn, Fontan, mechanical aortic valve, and aortic reconstruction
- Presented with dilated and growing proximal aorta and arch