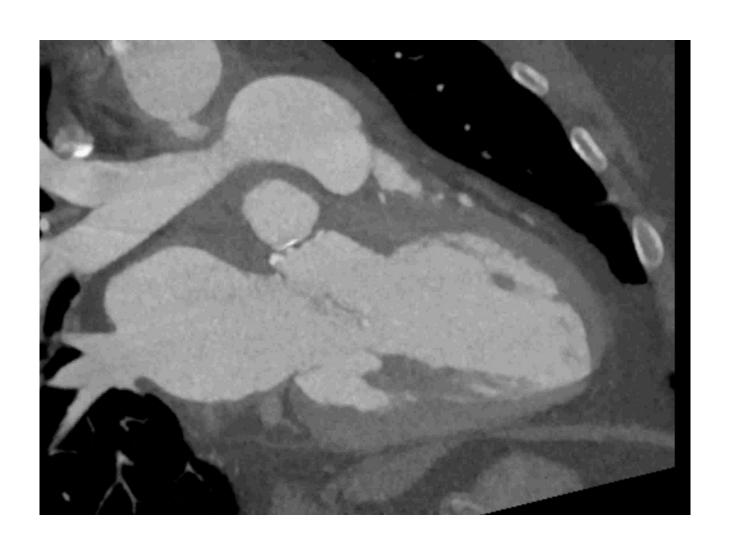

#### Redo Aortic Root

Alberto Pochettino

# Proximal Aorta and Arch Aneurysm: Single Ventricle

#### 32 year old, Male

- Tricuspid atresia, transposition of the great arteries, and VSD
- Repair: bidirectional Glenn, Fontan, mechanical aortic valve, and aortic reconstruction
- Presented with dilated and growing proximal aorta and arch

# Pre Op CT





Dismissal CT

### One Year Follow up CT



# Infected Aortic Root: Previous Florida Sleeve

#### 55 year old, man

Failed Florida Sleeve for BAV requiring AVR

 Subsequently develops aortic root abscess with vegetations on MV

Positive MRSA

#### Dismissal CT after Florida Sleeve



## TEE









Follow Up: 6 Month CT





#### Thank You