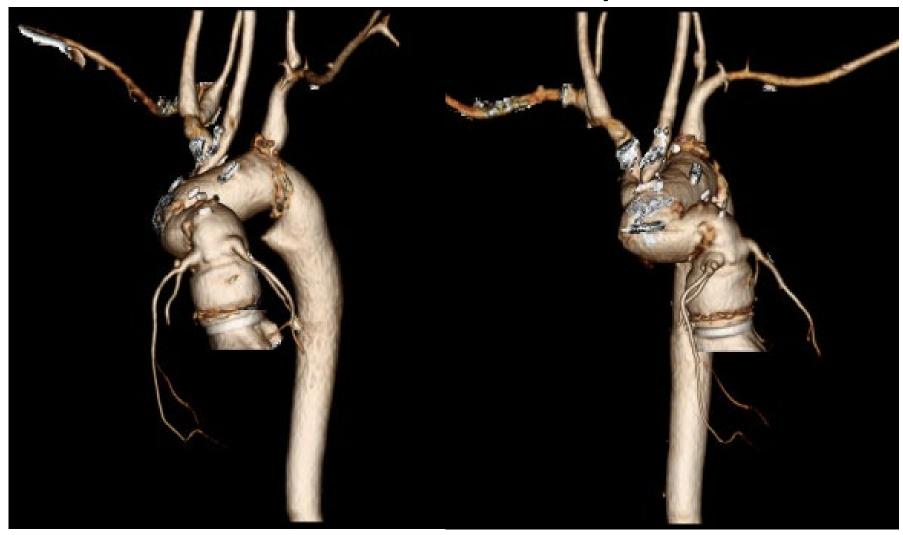

#### Redo Aortic Root

Alberto Pochettino

# Proximal Aorta and Arch Aneurysm: Single Ventricle

#### 32 year old, Male

- Tricuspid atresia, transposition of the great arteries, and VSD
- Repair: bidirectional Glenn, Fontan, mechanical aortic valve, and aortic reconstruction
- Presented with dilated and growing proximal aorta and arch

# Pre Op CT





Dismissal CT

### One Year Follow up CT



# Infected Aortic Root: Previous Florida Sleeve

#### 55 year old, man

Failed Florida Sleeve for BAV requiring AVR

 Subsequently develops aortic root abscess with vegetations on MV

Positive MRSA

#### Dismissal CT after Florida Sleeve



## TEE









Follow Up: 6 Month CT





#### Thank You