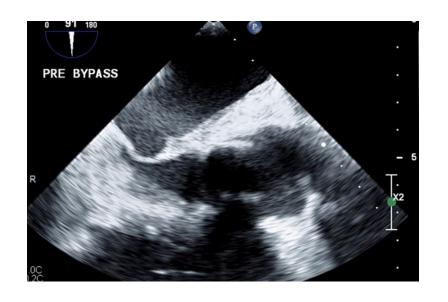

#### 55 year old, man

Failed Florida Sleeve for BAV requiring AVR

 Subsequently develops aortic root abscess with vegetations on MV

Positive MRSA

#### Dismissal CT after Florida Sleeve