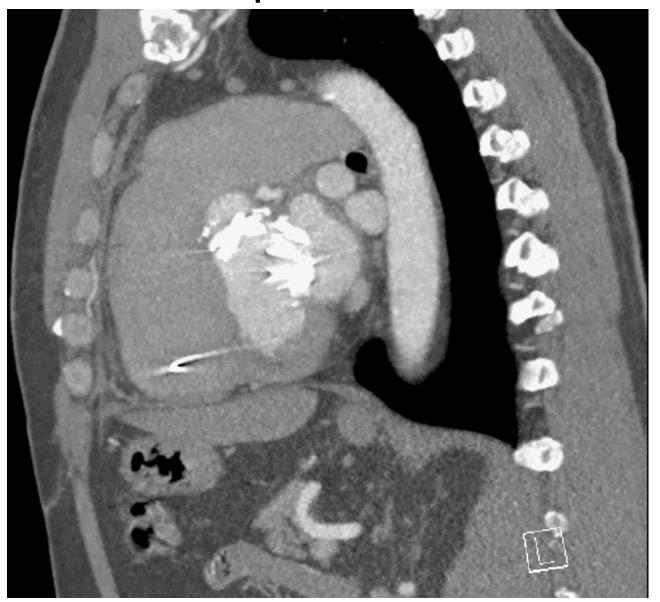

# Pre Op CT

Dismissal CT

#### 32 year old, Male

- Tricuspid atresia, transposition of the great arteries, and VSD
- Repair: bidirectional Glenn, Fontan, mechanical aortic valve, and aortic reconstruction
- Presented with dilated and growing proximal aorta and arch